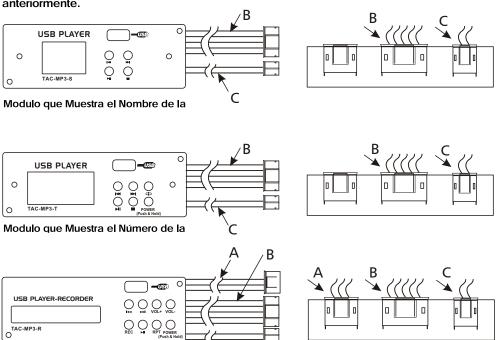

## Instrucciones de Conexión para Módulos Opcionales

## Modulo que Muestra Canción/Modulo que Muestra el Numero de la Canción/Modulo para Grabar

Descripción de los Multi cables

Modulo para Grabar

A- Multi Cable con tres alambres, es utilizado para el modulo de grabación. Inserte este cable al conector correspondiente de 3 pines que se encuentra en la tarjeta, asegúrese de insertarlo firmemente y que quede bien sujeto al conector. Tanto el cable como el conector, solo tienen una forma de acoplarse.

**B-** Multi Cable con 5 alambres, es utilizado para conectar el modulo MP3 a la fuente de poder. Inserte este cable al conector correspondiente de 5 pines que se encuentra en la tarjeta, asegúrese de insertarlo firmemente y que quede bien sujeto al conector. Tanto el cable como el conector, solo tienen una forma de acoplarse.

**C-** Multi Cable de 2 alambres, es utilizado para la función de "PLAY/PAUSE", el cual es controlado por medio un pedal de encendido y apagado (Foot Switch) que se inserta en el conector de 1/4. Inserte este cable al conector correspondiente de 2 pines que se encuentra en la tarjeta, asegúrese de insertarlo firmemente y que quede bien sujeto al conector. Tanto el cable como el conector, solo tienen una forma de acoplarse.

NOTA: El Multi Cable de 2 alambres no se utilizará en las unidades que no cuentan con la función del pedal. Dichas unidades no tendrán el conector de 1/4, mencionado anteriormente.