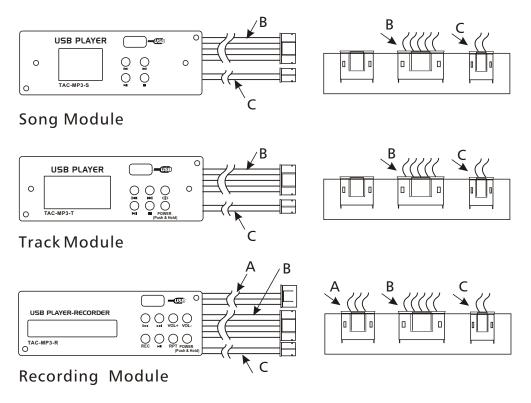

## **Optional Module Connection Instruction**

## Song Module /Track Module /Recording Module

A- 3PIN row wire is used to connect the Mp3 module to recording signal of the mixer. Insert the 3PIN row wire into the corresponding 3PIN header according to instruction plate marked on the mixer. Make sure the connection is firm and accurate.

B- 5PIN row wire is used to connect the Mp3 module to power supply and signal of the mixer. Insert the 5PIN row wire into the corresponding 5 PIN header according to instruction plate marked on the mixer.

C-2PIN row wire is used to connect the Mp3 module to play/pause function of the mixer. Insert the 2PIN row wire into the corresponding 2PIN header according to instruction plate marked on the mixer. Make sure the connection is firm and accurate.

Note: the 2PIN row wire should be disconnected or removed in case that the mixer is not equipped with play/pause function.